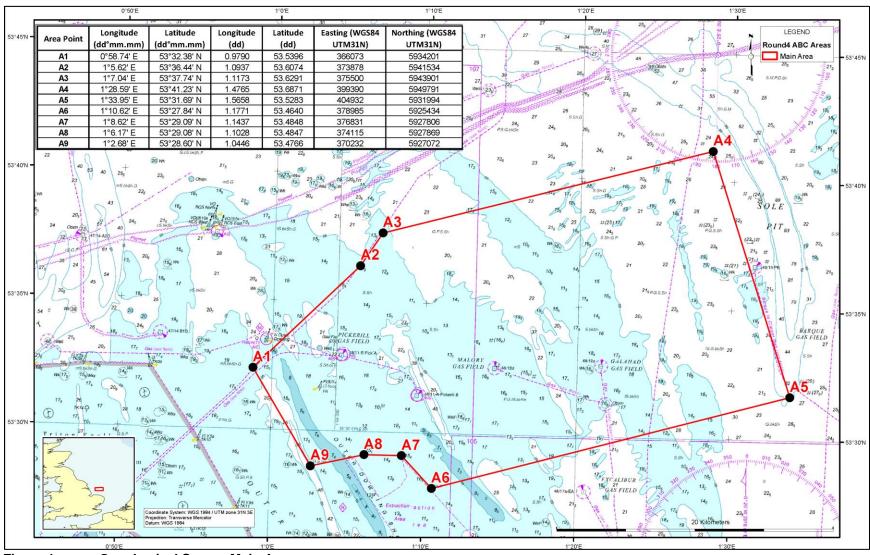

The survey shall comprise a main area and some limited additional lines in the Silver Pit area further to the west (refer to Figures 1 & 2).

| (Datum : WGS84) Main Survey Area |              |              |
|----------------------------------|--------------|--------------|
| Point                            | Latitude     | Longitude    |
| A1                               | 53° 32.38' N | 00° 58.74' E |
| A2                               | 53° 36.44' N | 01° 05.62' E |
| A3                               | 53° 37.74' N | 01° 07.04' E |
| A4                               | 53° 41.23' N | 01° 28.59' E |
| A5                               | 53° 31.69' N | 01° 33.95' E |
| A6                               | 53° 27.84' N | 01° 10.62' E |
| A7                               | 53° 29.09' N | 01° 08.62' E |
| A8                               | 53° 29.08' N | 01° 06.17' E |
| A9                               | 53° 28.60' N | 01° 02.68' E |