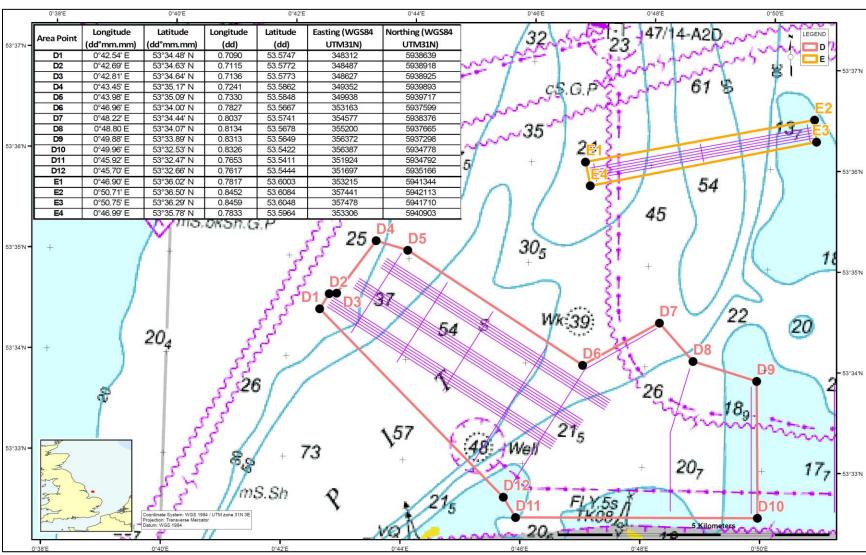

The survey shall comprise a main area and some limited additional lines in the Silver Pit area further to the west (refer to Figures 1 & 2).

| (Datum : WGS84) Main Survey Area |              |              |
|----------------------------------|--------------|--------------|
| Point                            | Latitude     | Longitude    |
| A1                               | 53° 32.38' N | 00° 58.74' E |
| A2                               | 53° 36.44' N | 01° 05.62' E |
| A3                               | 53° 37.74' N | 01° 07.04' E |
| A4                               | 53° 41.23' N | 01° 28.59' E |
| A5                               | 53° 31.69' N | 01° 33.95' E |
| A6                               | 53° 27.84' N | 01° 10.62' E |
| A7                               | 53° 29.09' N | 01° 08.62' E |
| A8                               | 53° 29.08' N | 01° 06.17' E |
| A9                               | 53° 28.60' N | 01° 02.68' E |